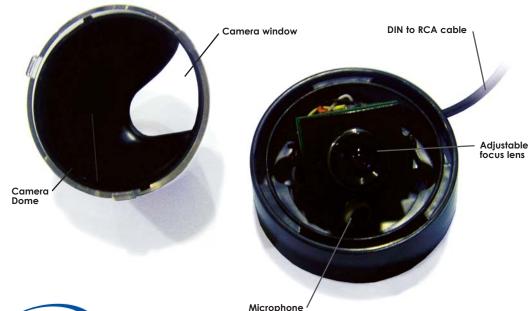

#### **EACH UNIT COMES WITH**

- One Dome Camera
- One Power Adapter
- **60ff Cable**
- **Instruction Manual**
- **Warning Stickers**
- Free Tech Support

### **FEATURES**

- Camera can be wall or ceiling mountable.
- Colour and B/W camera can be connected to virtually any monitor.
- Hi-resolution cameras.
- Comes with 60ft of wire for greater camera placement flexibility.
- Camera has an adjustable focus lens.
- Camera can be vertically tilted( up or down )
- Full audio from the camera to the monitor.
- Comes with all necessary wiring and power adapter.
- Dome makes it hard to tell where it is aimed at.
- The camera angle is fully adjustable. Aim it virtually anywhere.